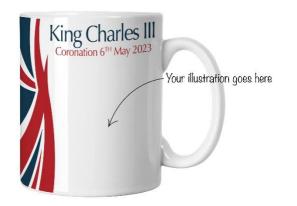

IMPORTANT - Mugs will have the child's name, their own unique drawing & a commemorative border on them. Slate rocks, cushions, tote bags will have their own unique drawing & a commemorative border on them. Tea towels & handwaving flags have their own unique drawing & a different commemorative border on them. Fridge magnets, coasters & teddies will have no border. See examples below.

## Mugs

Our ceramic mugs are printed with each child's design and printed with their name making a treasured commemorative event gift. Bright white glazed ceramic 11oz mug. £6.99 each (School raises £2.00)