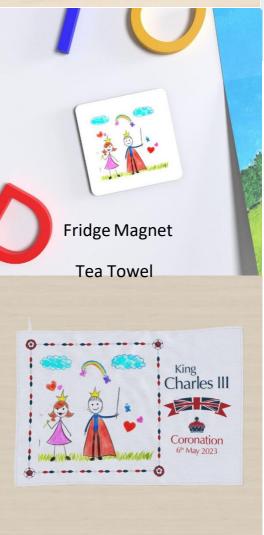

## Fridge Magnet (wooden)

Our wooden Fridge Magnets are printed with each child's design to make a great memorable reminder of this historic event

£4.99 each (School raises £0.50)

#### Tea Towel

Our white Panama material is printed with each child's design making it a truly treasured gift. Approximately 465mm x 690mm.

£9.99 each (School raises £1.25)