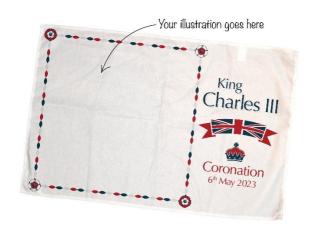

IMPORTANT - Mugs will have the child's name, their own unique drawing & a commemorative border on them. Slate rocks, cushions, tote bags will have their own unique drawing & a commemorative border on them. Tea towels & handwaving flags have their own unique drawing & a different commemorative border on them. Fridge magnets, coasters & teddies will have no border. See examples below.

#### Tea Towel

Our white Panama material is printed with each child's design making it a truly treasured gift. Approximately 465mm x 690mm.

£9.99 each (School raises £1.25)