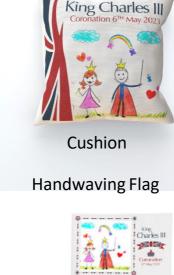

#### Cushion

Machine washable at 30 degrees, concealed zip. Approximately 300mm x 300mm. £10.99 each (School raises £0.50)

### Handwaving Flag

A5, pack of 4, double sided print, with plastic post.

£9.99 per pack (School raises £0.50)

All you need to do is return your child's art work on the accompanying Drawing Sheet/Order Form and with payment to the school office on or before: