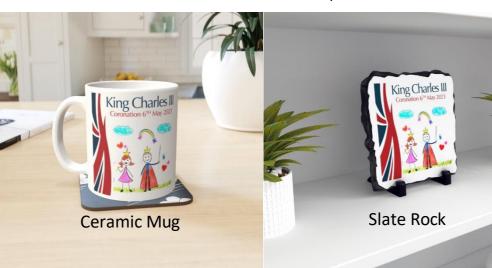

## Mugs

Our ceramic mugs are printed with each child's design and printed with their name making a treasured commemorative event gift. Bright white glazed ceramic 11oz mug. £6.99 each (School raises £2.00)

#### Slate Rock

A unique personalised gift. Real rock Slate with child's unique drawing on the front, stand included. Approximately 200mm x 200mm.

£8.99 each (School raises £1.25)