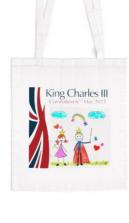

IMPORTANT - Mugs will have the child's name, their own unique drawing & a commemorative border on them. Slate rocks, cushions, tote bags will have their own unique drawing & a commemorative border on them. Tea towels & handwaving flags have their own unique drawing & a different commemorative border on them. Fridge magnets, coasters & teddies will have no border. See examples below.

### **Tote Bag**

Our white, long handle shopping tote bags are printed with your child's very own drawing on one side. These can easily be folded to fit into a handbag or pocket. Looks great and is eco- friendly as can be used again and again! Approximately 350mm x 400mm.

£8.99 each (School raises £2.00)