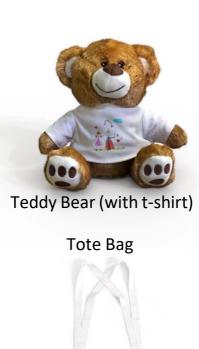

# Teddy (with t-shirt)

A cuddly plush teddy bear with printed t-shirt featuring the child's unique drawing on the front. Approximately 200mm seated.

£9.99 each (School raises £1.50)

### **Tote Bag**

Our white, long handle shopping tote bags are printed with your child's very own drawing on one side. These can easily be folded to fit into a handbag or pocket. Looks great and is eco- friendly as can be used again and again! Approximately 350mm x 400mm.