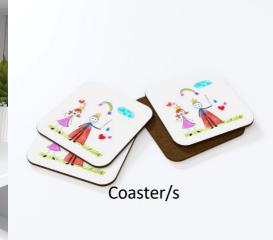

## Coaster/s

These high quality gloss-finish coasters, are personalised with the child's drawing. Perfect for putting your drinks on in style. 90mm x 90mm (set of 4 or single) £3.49 each (School raises £0.50p) Set of 4 Coasters (same design) £12.49 (School raises £1.50)