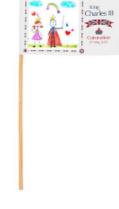

IMPORTANT - Mugs will have the child's name, their own unique drawing & a commemorative border on them. Slate rocks, cushions, tote bags will have their own unique drawing & a commemorative border on them. Tea towels & handwaving flags have their own unique drawing & a different commemorative border on them. Fridge magnets, coasters & teddies will have no border. See examples below.

### Handwaving Flag

A5, pack of 4, double sided print, with plastic post.

£9.99 per pack (School raises £0.50)

All you need to do is return your child's art work on the accompanying Drawing Sheet/Order Form and with payment to the school office on or before: