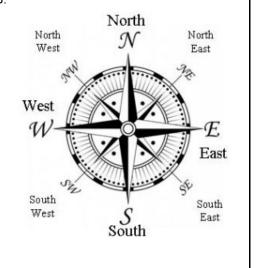

| Key Vocabulary |                                                                                                  |  |
|----------------|--------------------------------------------------------------------------------------------------|--|
| Spelling       | Definition                                                                                       |  |
| hemisphere     | When the globe is divided into 2 equal parts (horizontally) by the equator.                      |  |
| North-West     | A direction between North and West.                                                              |  |
| North-East     | A direction between North and East.                                                              |  |
| South-West     | A direction between South and West.                                                              |  |
| South-East     | A direction between South and East.                                                              |  |
| Europe         | A continent in the Northern Hemi-<br>sphere, where the European Union<br>and United Kingdom are. |  |

## Important diagrams:

8 point compass: